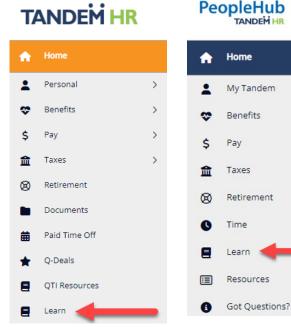

## To Navigate Tandem Learn:

- 1. Log in to PeopleHub or your Employee Portal and select **Learn** from the menu.
- 2. Once the dashboard appears, hover over the **Training** option at the top left-hand corner.