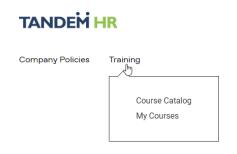

## To Navigate Tandem Learn:

- 1. Log in to PeopleHub or your Employee Portal and select **Learn** from the menu.
- 2. Once the dashboard appears, hover over the **Training** option at the top left-hand corner.