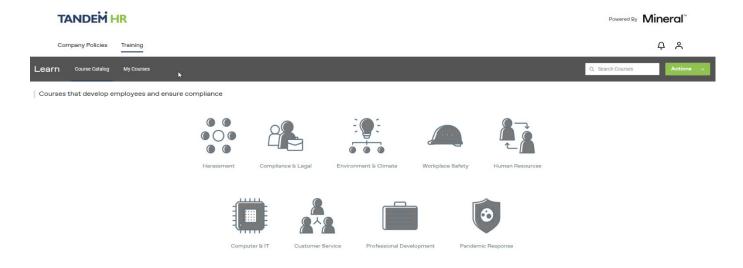

The Course Catalog displays all categories of courses as shown below.

**My Courses** displays courses assigned to the employee in a learning track created by Tandem HR.